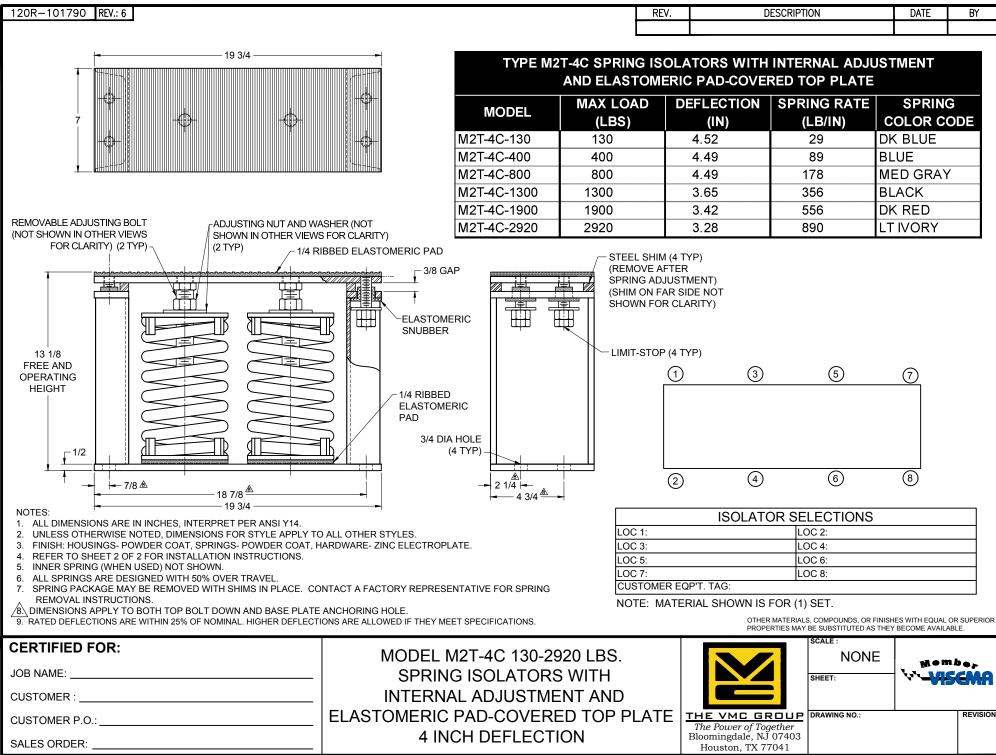

| 120R-101790 REV.: 6                                                                                                                                                                                                                                                                                                                                                                                                                                                                                                                                                                                                                                                                                                                                                                                                                                                                                                                                                                                                                                                                                                                                                                                                                                                                                                                                                                                                                                                                                                                                                                                                                                                                                                                                                                                                                                                                                                                                                                                                                                                                                                                                                                                                                                         |                                                                                                                                                                                                                                                                                                                                                                                                                                                                                                                                                                                                                                                                                                                                                                                                                                                                                                                                                                                                                                                                                                                                                                                                                                                                                                                                                                                                                                                                                                                                                                                                                                                                                                                                                                                                                                                                                                                                                                                                                                                                                                                                                                                                                                                                                                                                                                                                                                                                                                                                                                                                            | REV. | DESCRIPTION                                                                           | DATE                                                      | BY                       |
|-------------------------------------------------------------------------------------------------------------------------------------------------------------------------------------------------------------------------------------------------------------------------------------------------------------------------------------------------------------------------------------------------------------------------------------------------------------------------------------------------------------------------------------------------------------------------------------------------------------------------------------------------------------------------------------------------------------------------------------------------------------------------------------------------------------------------------------------------------------------------------------------------------------------------------------------------------------------------------------------------------------------------------------------------------------------------------------------------------------------------------------------------------------------------------------------------------------------------------------------------------------------------------------------------------------------------------------------------------------------------------------------------------------------------------------------------------------------------------------------------------------------------------------------------------------------------------------------------------------------------------------------------------------------------------------------------------------------------------------------------------------------------------------------------------------------------------------------------------------------------------------------------------------------------------------------------------------------------------------------------------------------------------------------------------------------------------------------------------------------------------------------------------------------------------------------------------------------------------------------------------------|------------------------------------------------------------------------------------------------------------------------------------------------------------------------------------------------------------------------------------------------------------------------------------------------------------------------------------------------------------------------------------------------------------------------------------------------------------------------------------------------------------------------------------------------------------------------------------------------------------------------------------------------------------------------------------------------------------------------------------------------------------------------------------------------------------------------------------------------------------------------------------------------------------------------------------------------------------------------------------------------------------------------------------------------------------------------------------------------------------------------------------------------------------------------------------------------------------------------------------------------------------------------------------------------------------------------------------------------------------------------------------------------------------------------------------------------------------------------------------------------------------------------------------------------------------------------------------------------------------------------------------------------------------------------------------------------------------------------------------------------------------------------------------------------------------------------------------------------------------------------------------------------------------------------------------------------------------------------------------------------------------------------------------------------------------------------------------------------------------------------------------------------------------------------------------------------------------------------------------------------------------------------------------------------------------------------------------------------------------------------------------------------------------------------------------------------------------------------------------------------------------------------------------------------------------------------------------------------------------|------|---------------------------------------------------------------------------------------|-----------------------------------------------------------|--------------------------|
| <ul> <li>READ INSTRUCTIONS IN THEIR ENTIRETY BEFORE BEGINNIN<br/>POSITIONS DESIGNATED IN THE VMC GROUP SUBMITTAL, SH</li> <li>ALL LIMIT BOLTS ARE FACTORY SET AND BONDED IN PLACE.<br/>SHIPPING NUT ON THE LIMIT BOLT MUST BE LOWERED UNTIL<br/>TOUCHES THE BOLT HEAD. THE NUT WAS SHIPPED IN THE R<br/>POSITION. DO NOT ATTEMPT TO READJUST THE LIMIT BOLTS<br/>FACTORY SETTING ASSURES UNIFORM BOLT LOADING IF UP<br/>OCCURS, AS IN THE CASE OF A COOLING TOWER BEING DRA</li> <li>THE VMC GROUP RECOMMENDS BOLTING ALL ISOLATORS TO<br/>FLAT SURFACE. WHEN A WEIGHT CHANGE OCCURS IN EXCE<br/>20% OF EQUIPMENT OPERATING WEIGHT, THE ISOLATOR TO AVOID ECCENTRIC LOADING OF TOP PLATE, W<br/>WOULD TILT THE TOP PLATE OF THE LOAD MUST BE CENTERED ON<br/>ISOLATOR TO AVOID ECCENTRIC LOADING OF TOP PLATE, W<br/>WOULD TILT THE TOP PLATE OF THE ISOLATOR. THE YMC OF<br/>MUST BE ADVISED BEFORE THE ISOLATOR. THE YMC OF<br/>MUST EADVISED BEFORE THE ISOLATORS AND THE EQUIPMENT<br/>BE SUBJECT TO HIGH WINDS, THE OWNER'S REPRESENTATIN<br/>MUST EVALUATE ANCHOR TYPE AND SIZE TO EFFECTIVELY F<br/>WIND FORCES. TYPE M2T ISOLATORS ARE NOT SUITABLE F<br/>SEISMIC APPLICATIONS. USE VMC GROUP TYPES MS ISOLAT<br/>TO ISOLATOR SARE SHIPPED TO THE JOB SITE WITH SHIMS BET<br/>THE TOP PLATE AND HOUSING. THESE SHIMS MUST BE IN PI<br/>WHEN ISOLATOR IS POSITIONED UNDER EQUIPMENT.</li> <li>THE ADJUSTMENT PROCESS CAN ONLY BEGIN AFTER FULL<br/>OPERATING WEIGHT IS REACHED. THE ADJUSTMENTS CAN I<br/>MADE BY STARTING AT ANY ISOLATOR AND TURNING THE<br/>ADJUSTING NUT CLOCKWISE TWO TURNS. PROCEED AROUN<br/>EQUIPMENT TO EACH ISOLATOR, JUST RISES OFF THE SHIMS<br/>ADJUSTMENT ON THAT AND OTHER ISOLATORS AS THEY RIS<br/>THE SHIMS APPROXIMATELY 1/32". WHEN ALL ISOLATORS H/<br/>RISEN ABOVE THE SHIMS, THE ADJUSTMENT PROCESS IS<br/>COMPLETE. REMOVE ALL SHIMS.</li>     FURTHER ATTENTION TO THE INSTALLATION IS NOT NORMAL<br/>REQUIRED. THE VRO GROUP SUGG</ul> | G<br>ET 1.<br>THE<br>IT<br>AISED<br>IFT<br>NED.<br>AA<br>SS OF<br>SE<br>THE<br>HICH<br>ATE OF<br>REMOVABLE ADJUSTING BOLT<br>(2 TYP)<br>(2 TY |      | OTHER MATERIALS, COMPOUNDS, OR FINIS<br>POPERTIES MAY BE SUBSTITUTED AS THE           | FEEL SHIN<br>HIPPING N<br>MIT-STOF<br>4 DIA HOL<br>(4 TYF | NUT<br>P BOLT<br>E<br>P) |
| JOB NAME:                                                                                                                                                                                                                                                                                                                                                                                                                                                                                                                                                                                                                                                                                                                                                                                                                                                                                                                                                                                                                                                                                                                                                                                                                                                                                                                                                                                                                                                                                                                                                                                                                                                                                                                                                                                                                                                                                                                                                                                                                                                                                                                                                                                                                                                   | MODEL M2T-4C 130-2920 LBS.<br>SPRING ISOLATORS WITH<br>INTERNAL ADJUSTMENT AND                                                                                                                                                                                                                                                                                                                                                                                                                                                                                                                                                                                                                                                                                                                                                                                                                                                                                                                                                                                                                                                                                                                                                                                                                                                                                                                                                                                                                                                                                                                                                                                                                                                                                                                                                                                                                                                                                                                                                                                                                                                                                                                                                                                                                                                                                                                                                                                                                                                                                                                             |      | NONE SHEET:                                                                           | - Viv - Vi                                                | 5CMA                     |
| CUSTOMER P.O.:                                                                                                                                                                                                                                                                                                                                                                                                                                                                                                                                                                                                                                                                                                                                                                                                                                                                                                                                                                                                                                                                                                                                                                                                                                                                                                                                                                                                                                                                                                                                                                                                                                                                                                                                                                                                                                                                                                                                                                                                                                                                                                                                                                                                                                              | ELASTOMERIC PAD-COVERED TOP P<br>4 INCH DEFLECTION                                                                                                                                                                                                                                                                                                                                                                                                                                                                                                                                                                                                                                                                                                                                                                                                                                                                                                                                                                                                                                                                                                                                                                                                                                                                                                                                                                                                                                                                                                                                                                                                                                                                                                                                                                                                                                                                                                                                                                                                                                                                                                                                                                                                                                                                                                                                                                                                                                                                                                                                                         | LATE | THE VMC GROUP<br>The Power of Together<br>Bloomingdale, NJ 07403<br>Houston, TX 77041 |                                                           | REVISION                 |